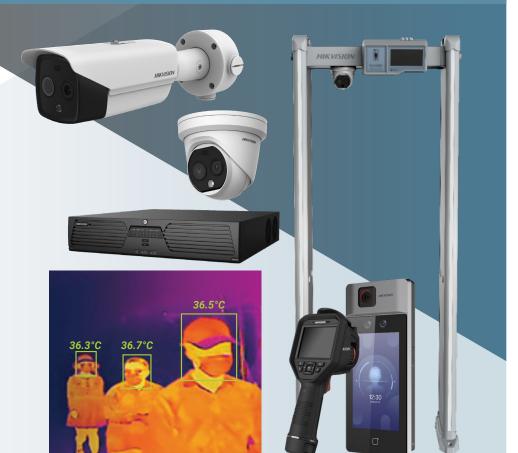

**Thermographic** Cameras

MinMoe **Terminals** 

**Metal Detector** 

**DeepinMind NVRs** 

#### **Thermographic Cameras** Visualized bi-spectrum live view

Thermographic Bullet/ Turret Camera

**Wireless Devices** Easy connection, cable free

Handheld Camera

## **Metal Detector Doors**

Real-time sound and light alarm

Metal Detector Door

Flexible product choice for temperature screening of building entrances, elevator halls, airport security checks, etc.