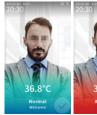

#### TEMPERATURE SCREENING WITH ACCESS CONTROL

Touch-Free, access is easier and safer

**Door Control** Wall-mounted to control the door

Touch-free access control with temperature measurement