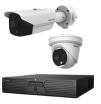

#### **Thermographic Cameras** Visualized bi-spectrum live view

Thermographic Bullet/ Turret Camera

**Wireless Devices** Easy connection, cable free

Handheld Camera

#### Thermographic Bullet Camera

Supports simultaneous temperature screening of multiple people, greatly enhancing efficiency