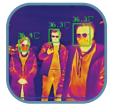

# **GROUP TEMPERATURE SCREENING**

**Group Screening with High Emergency** 

#### Thermographic Bullet Camera

Supports simultaneous temperature screening of multiple people, greatly enhancing efficiency