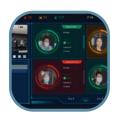

# TEMPERATURE **SCREENING & MASK** DETECTION

Intuitive Demonstration

#### Thermographic Camera & DeepinMind NVR

The special interface of DeepinMind NVR visually displays temperature and mask status